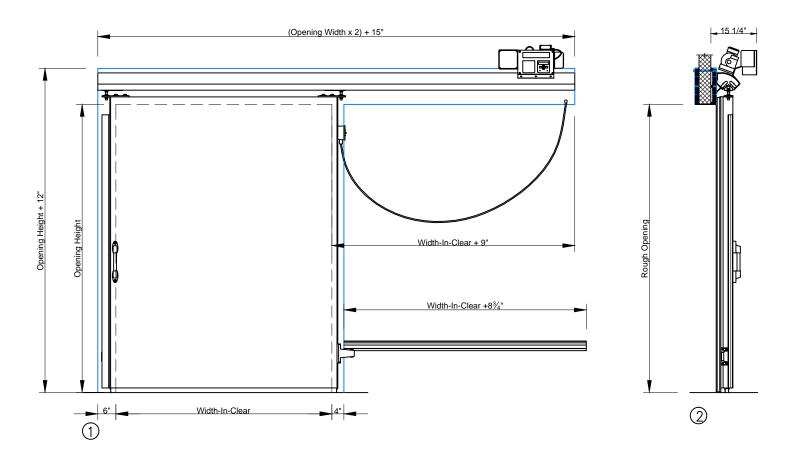

3 SCALE: 1/2" = 1'-0"

 ${\bf Page~1/4}$  Single Horizontal Electric Slide Door with Backup Casings and Return Jambs

1 ELEVATION - SWEEP BOTTOM SLIDING DOOR (EXTERIOR)

Model EFD-SHES
Wall Guide

② SECTION — SWEEP BOTTOM SLIDING DOOR

Exterior Pull Handle with Interior Recessed Handle

3 JAMB - SWEEP BOTTOM SLIDING DOOR

6 SCALE: 1/2" = 1'-0"

 ${\bf Page~2/4}$  Single Horizontal Electric Slide Door with Backup Casings and Return Jambs

4 ELEVATION - HIGH SILL STEP OVER SLIDING DOOR (EXTERIOR)