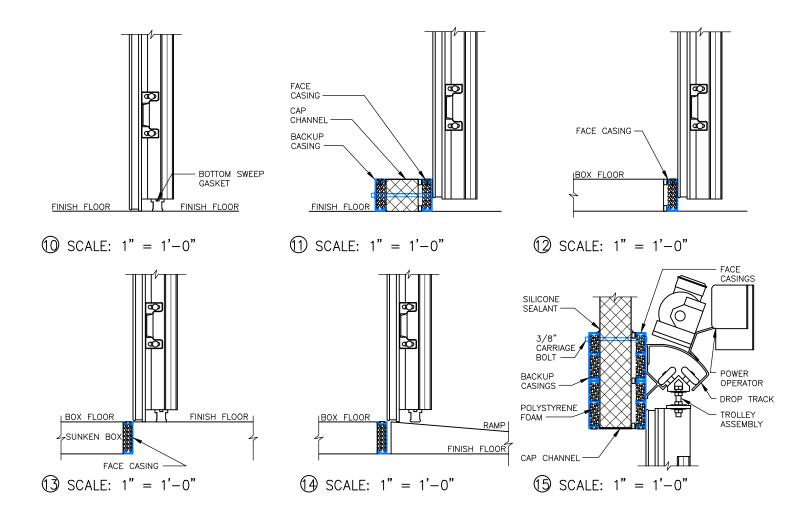

- (0) SILL DETAIL SWEEP BOTTOM
- (1) SILL DETAIL HIGH SILL STEP OVER
- (2) SILL DETAIL HIGH SILL
- (13) SILL DETAIL HIGH SILL WITH SUNKEN BOX FLOOR
- (14) SILL DETAIL HIGH SILL WITH RAMP
- (15) HEAD SLIDING DOOR INSULATED METAL PANEL
- (6) ELEVATION SWEEP BOTTOM SLIDING DOOR (INTERIOR)
- (1) ELEVATION HIGH SILL STEP OVER SLIDING DOOR (INTERIOR)
- (18) ELEVATION HIGH SILL SLIDING DOOR (INTERIOR)