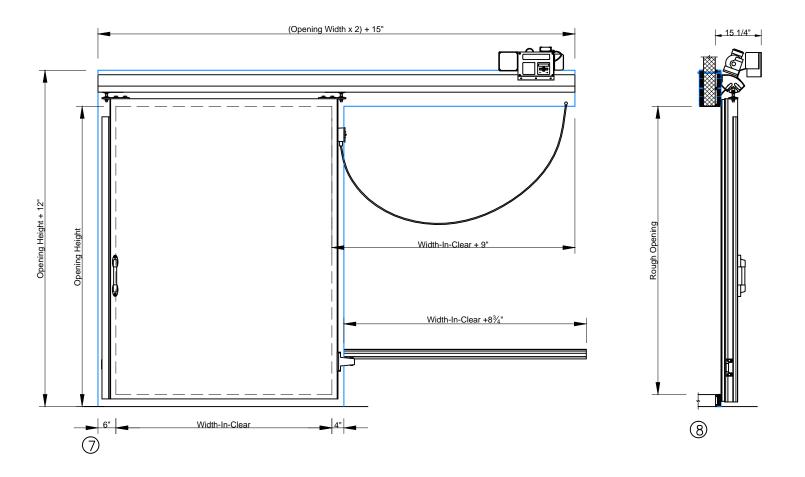

(7) ELEVATION - HIGH SILL SLIDING DOOR (EXTERIOR)

**Model EFD-SHES** 

SECTION - HIGH SILL SLIDING DOOR

Wall Guide

JAMB - HIGH SILL SLIDING DOOR

Exterior Pull Handle with Interior Recessed Handle

Single Horizontal Electric Slide Door with Backup Casings and Return Jambs