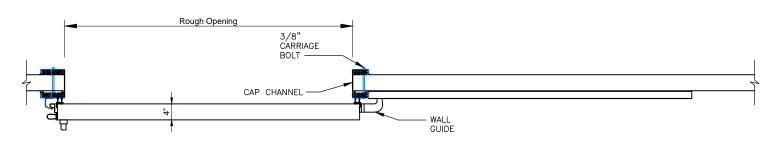

3 SCALE: 1/2" = 1'-0"

 ${\bf Page~1/4}$  Single Horizontal Electric Slide Door with Backup Casings and Return Jambs

1 ELEVATION - SWEEP BOTTOM SLIDING DOOR (EXTERIOR)

Model EFD-SHES
Wall Guide

② SECTION — SWEEP BOTTOM SLIDING DOOR