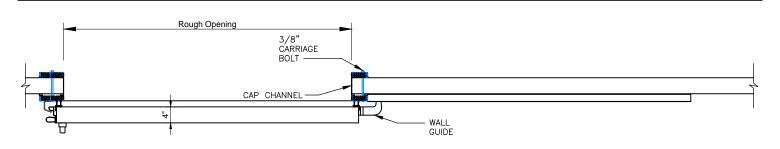

(7) ELEVATION - HIGH SILL SLIDING DOOR (EXTERIOR)

**Model EFD-SHES** 

SECTION - HIGH SILL SLIDING DOOR

Wall Guide

JAMB - HIGH SILL SLIDING DOOR

Exterior Pull Handle with Interior Recessed Handle

Single Horizontal Electric Slide Door with Backup Casings and Return Jambs