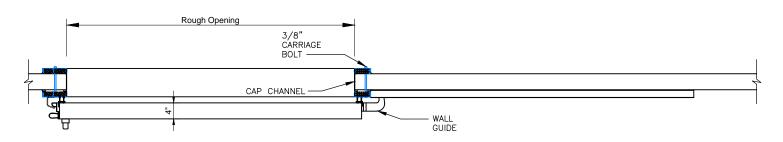

Model EFD-SHES
Wall Guide

(5) SECTION - HIGH SILL STEP OVER SLIDING DOOR

Exterior Pull Handle with Interior Recessed Handle

6 JAMB - HIGH SILL STEP OVER SLIDING DOOR

9 SCALE: 1/2" = 1'-0"

Page 3/4 Single Horizontal Electric Slide Door with Backup Casings and Return Jambs