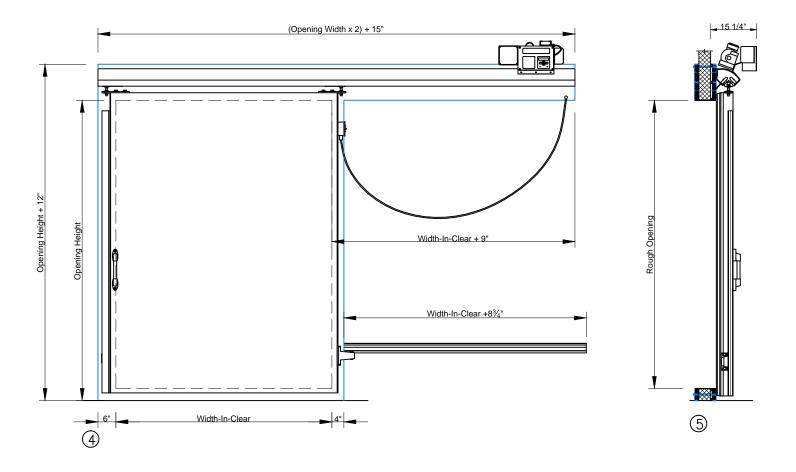

Model EFD-SHES
Wall Guide

(5) SECTION - HIGH SILL STEP OVER SLIDING DOOR

Exterior Pull Handle with Interior Recessed Handle

6 JAMB - HIGH SILL STEP OVER SLIDING DOOR

9 SCALE: 1/2" = 1'-0"

Page 3/4 Single Horizontal Electric Slide Door with Backup Casings and Return Jambs

(7) ELEVATION - HIGH SILL SLIDING DOOR (EXTERIOR)

**Model EFD-SHES** 

SECTION - HIGH SILL SLIDING DOOR

Wall Guide

JAMB - HIGH SILL SLIDING DOOR

Exterior Pull Handle with Interior Recessed Handle

Single Horizontal Electric Slide Door with Backup Casings and Return Jambs