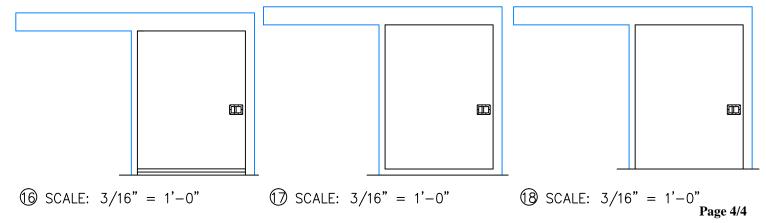

- (0) SILL DETAIL SWEEP BOTTOM
- (1) SILL DETAIL HIGH SILL STEP OVER
- (2) SILL DETAIL HIGH SILL
- (13) SILL DETAIL HIGH SILL WITH SUNKEN BOX FLOOR
- (14) SILL DETAIL HIGH SILL WITH RAMP
- (15) HEAD SLIDING DOOR INSULATED METAL PANEL
- (6) ELEVATION SWEEP BOTTOM SLIDING DOOR (INTERIOR)
- (1) ELEVATION HIGH SILL STEP OVER SLIDING DOOR (INTERIOR)
- (18) ELEVATION HIGH SILL SLIDING DOOR (INTERIOR)